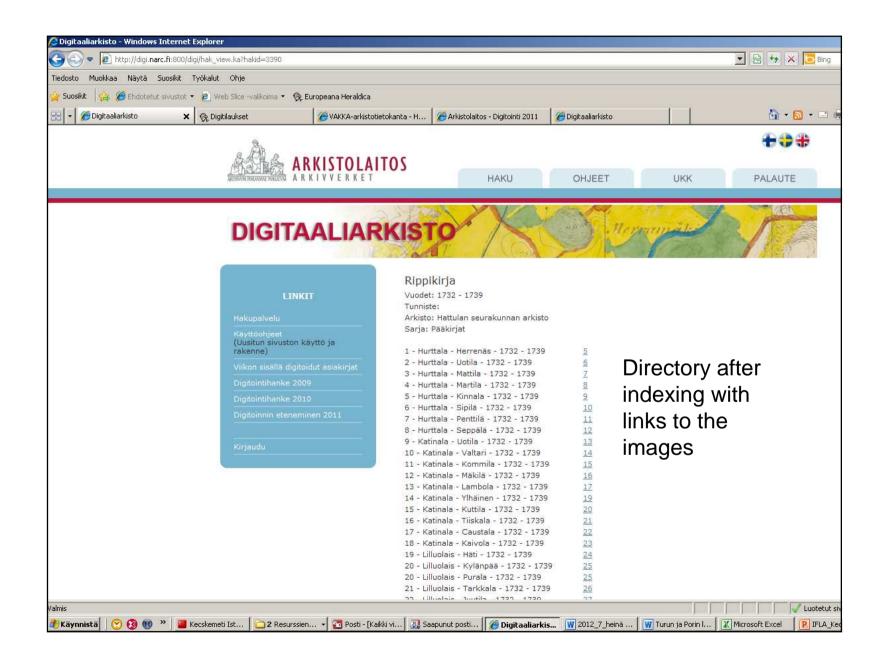

#### Why to index?

Asikkalan seurakunta

Asikkalan seurakunnan arkisto

Pääkirjat

Rippikirja 1763-1769

Digitoidut jaksot:

Q 101 102 103 104 105 107 108 109 110 111 112 113 114 115 116 119 120 121 122 123 124 125 126 127 128 129 130 131 132 133 134 135 136 137 138 139 140 141 142 143 144 145 146 147 148 149 150 151 152 153 154 155 156 157 158 159 160 161 162 163 164 165 166 167 168 169 170 171 172 173 174 175 176 177 178 179 180 182 183 184 185 186 187 188 189 190 191 192 193 194 195 196 197 198 199 200 201 202

Non indexed church book