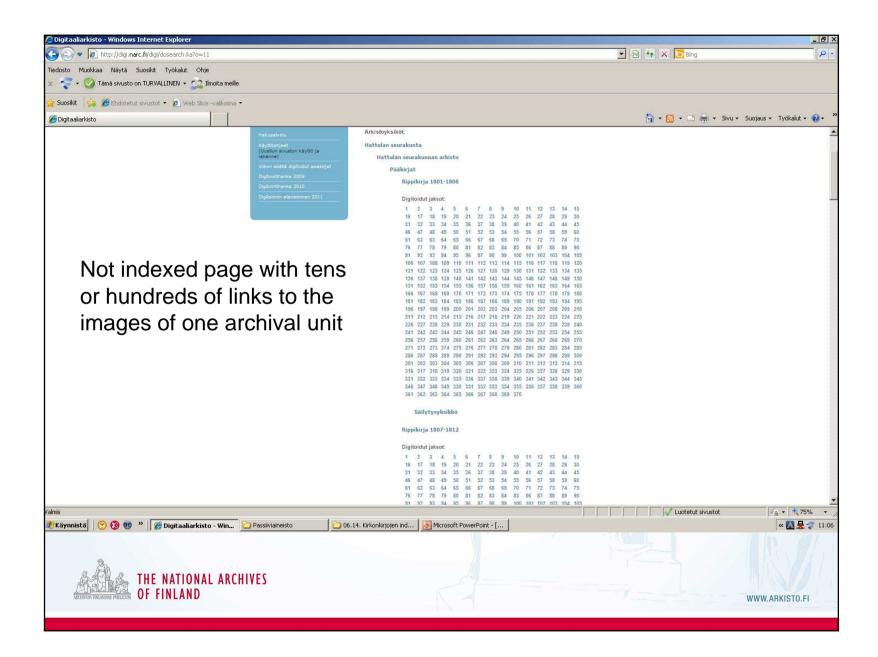

#### Why to index?

Asikkalan seurakunta

Asikkalan seurakunnan arkisto

Pääkirjat

Rippikirja 1763-1769

Digitoidut jaksot:

Q 101 102 103 104 105 107 108 109 110 111 112 113 114 115 116 119 120 121 122 123 124 125 126 127 128 129 130 131 132 133 134 135 136 137 138 139 140 141 142 143 144 145 146 147 148 149 150 151 152 153 154 155 156 157 158 159 160 161 162 163 164 165 166 167 168 169 170 171 172 173 174 175 176 177 178 179 180 182 183 184 185 186 187 188 189 190 191 192 193 194 195 196 197 198 199 200 201 202

Non indexed church book