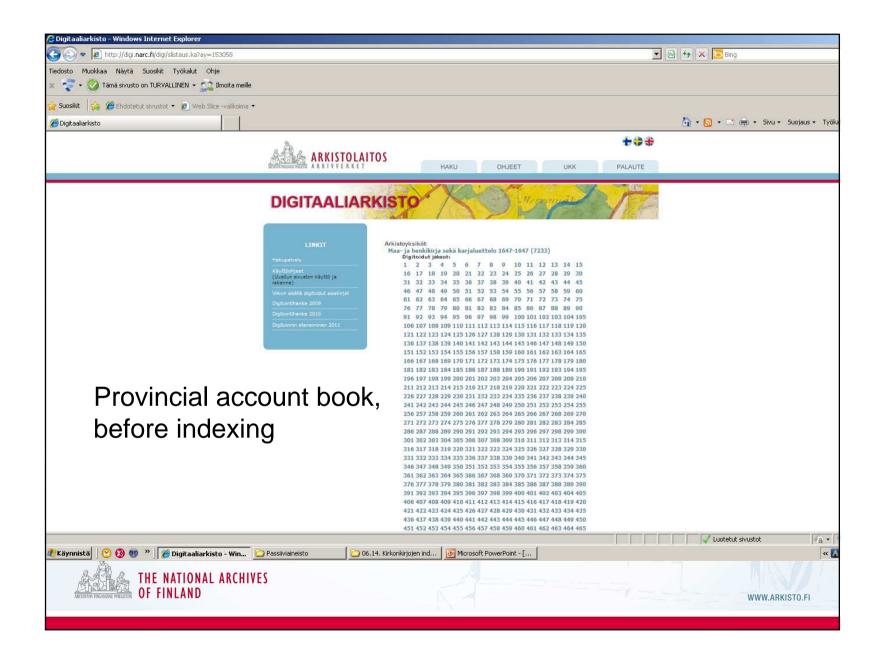

# Digitised Church Records and other population records

Digital Archives <u>http://digi.narc.fi</u>:

Lutheran and orthodox church books, 5.000.000 files Church books from the lost Carelia 730.000 files Civil registers from the lost Carelia 125.000 files Provincial accounts 2.900.000 files by end 2012 Registers of Finnish Population 180.000 files