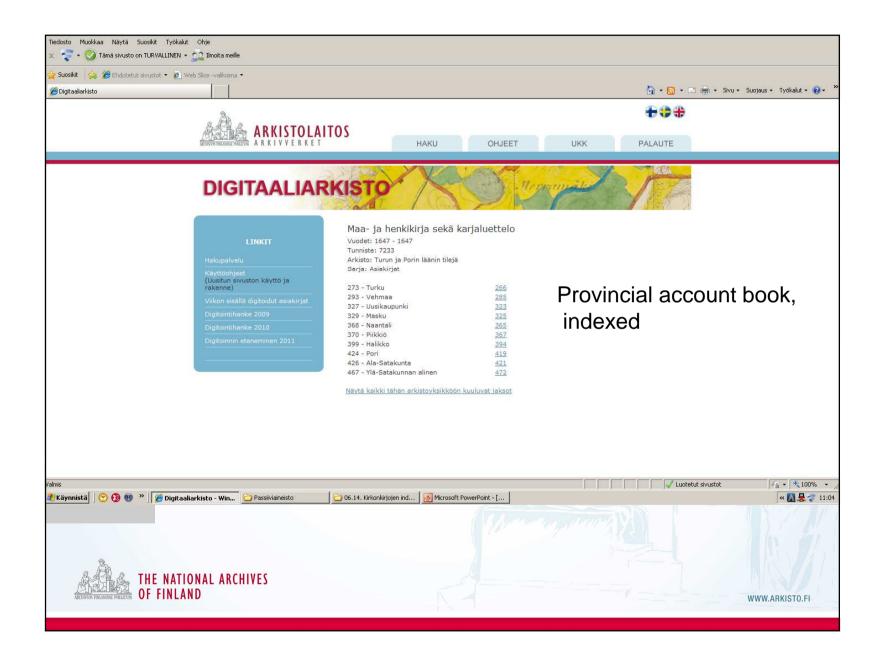

# Digitised Church Records and other population records

Digital Archives <u>http://digi.narc.fi</u>:

Lutheran and orthodox church books, 5.000.000 files Church books from the lost Carelia 730.000 files Civil registers from the lost Carelia 125.000 files Provincial accounts 2.900.000 files by end 2012 Registers of Finnish Population 180.000 files