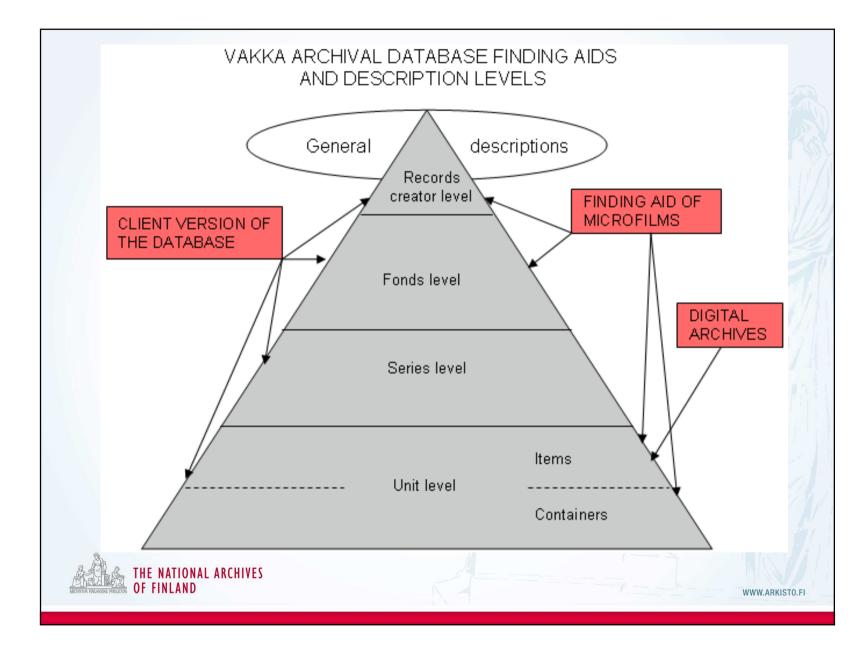

## "Archival hierarchy"

Records creator level, e.g.. "Rakennushallitus" (Building Governement) Archive / fonds level, e.g. Drawing collection of Building Governement Series level: Lighthouses

Archival unit – smallest unit in the database, can be one binding or content of a storage box, can be also one or several maps

Lower level (**record level**) not possible in the Vakka database→ indexing i in the Digital Archives

WWW.ARKISTO.FI

Signum RakH II Ihb:38