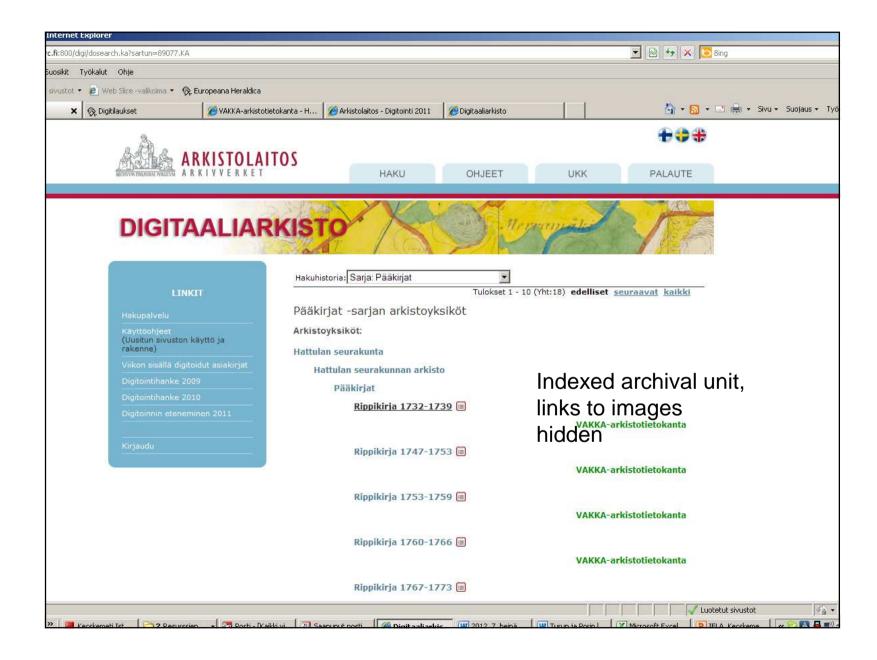

Lower level (**record level**) not possible in the Vakka database→ indexing i in the Digital Archives

WWW.ARKISTO.FI

Signum RakH II Ihb:38