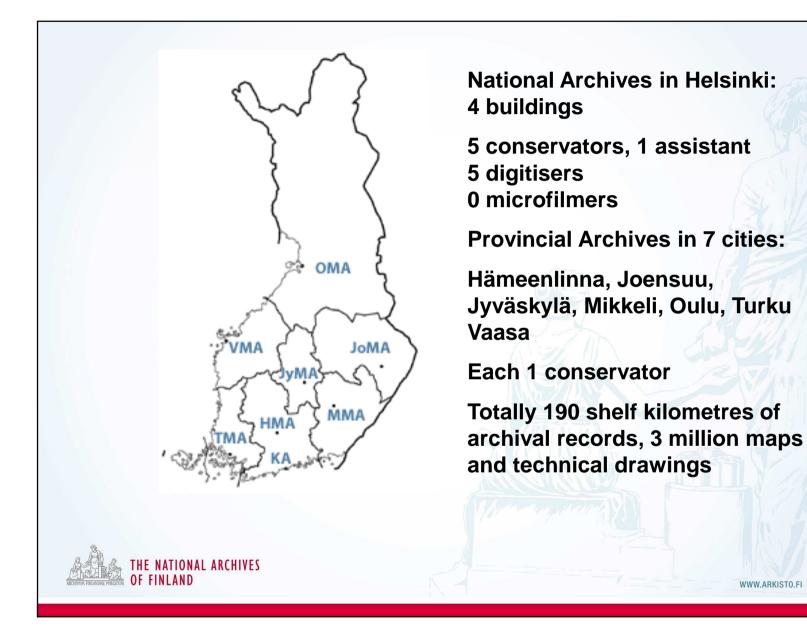

## "Archival hierarchy"

Records creator level, e.g.. "Rakennushallitus" (Building Governement) Archive / fonds level, e.g. Drawing collection of Building Governement Series level: Lighthouses

Archival unit – smallest unit in the database, can be one binding or content of a storage box, can be also one or several maps

Lower level (**record level**) not possible in the Vakka database→ indexing i in the Digital Archives

WWW.ARKISTO.FI

Signum RakH II Ihb:38