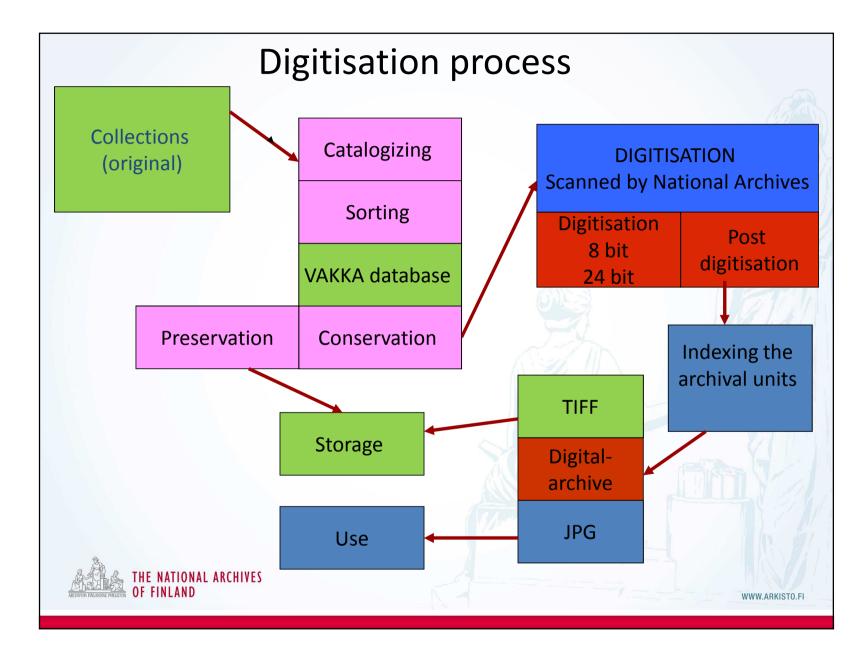

## "Archival hierarchy"

Records creator level, e.g.. "Rakennushallitus" (Building Governement) Archive / fonds level, e.g. Drawing collection of Building Governement Series level: Lighthouses

Archival unit – smallest unit in the database, can be one binding or content of a storage box, can be also one or several maps

Lower level (**record level**) not possible in the Vakka database→ indexing i in the Digital Archives

WWW.ARKISTO.FI

Signum RakH II Ihb:38