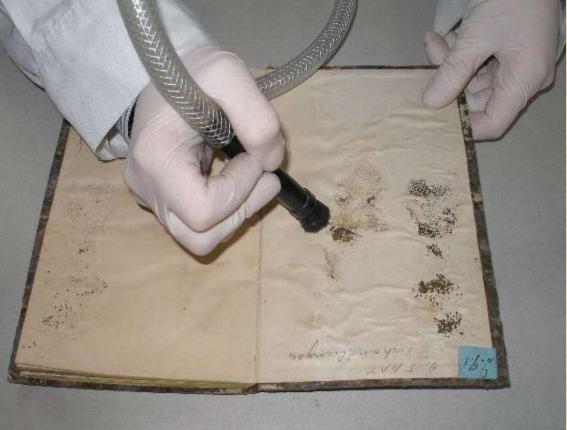

# Main conservation treatments

#### Pest control



# Mechanical dry cleaning





### Spot-test on ink(s) solubility



#### pH & Paper thickness measurements

#### **FENIKH** PHMEPIN THE EAAAAON

and Recommended And Address of Street of Stree the straight the last of second of a wantitude

ANTATAL TATAFFA. IS OXTRAFTOT UM.

Rossingth, and him, many discontinuous discourse the Annual Surger and in the Annual Street, and (1994) in the Annual Street, A Day Assession of A St. and the state was too if the same way, sales not small the and the first same of Manifest Woman, of Suprement Woman Statistics the Real Property and the second party of the ----The later again. I set to set the or how

a second and an applied for the second statement of Berne Rege, to- main Man and play Subjects with Street Lines. Wall, on Farmer Human Statespices in a particular Shipping, resultant