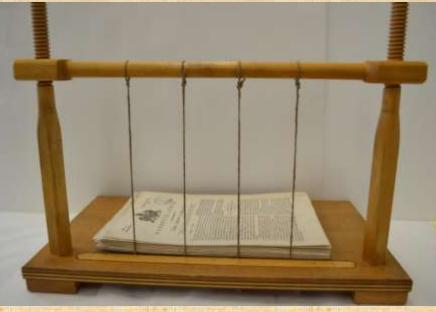

serror Bilas.

Kipa' and distantions and signed an additioners . A statute part anticident distants and anticident distants in a statute and anticident and anticident and anticident anticiden Kipst making rol Navaties, bie sigaportaness billion in mo-Advanton Namables. his sustantion per temperature aufferei anjudigierne fandien einereiten men. Berfinnen abn nose "Eddenia and spirore highermatic Rat Leffgram & united the specifics alle and opportunity and made description wath all offer fragment ine antarrana or obtaile of a major the motore division includes incoments To 19 Inter Lites - Conserving "Na Danking .... A Lington A Trees

See. London Indicate on Annual Adding on the Operation Barbarding





# Mending of tears & support fragile areas





# Filling of losses



# Bookbinding









### Proper handling & storage of the objects





# Lab equipment

# Low pressure table







# Lab Equipment



## Tools



# Japanese papers



# Adhesives



#### **Conservation** principles

As a general rule all conservation materials to be used, must be in accordance with the nature of each item and nevertheless must be fully reversible.

In other words, it is imperative to be able to reverse each conservation treatment if necessary, without causing any further damage to the object.

#### Active involvement in all of the Hellenic Parliamentary Library Exhibitions







#### Continuous professional development

A very particular interest is given from all of us, to the continuous professional development and learning of the new technologies, as well as the latest updates on