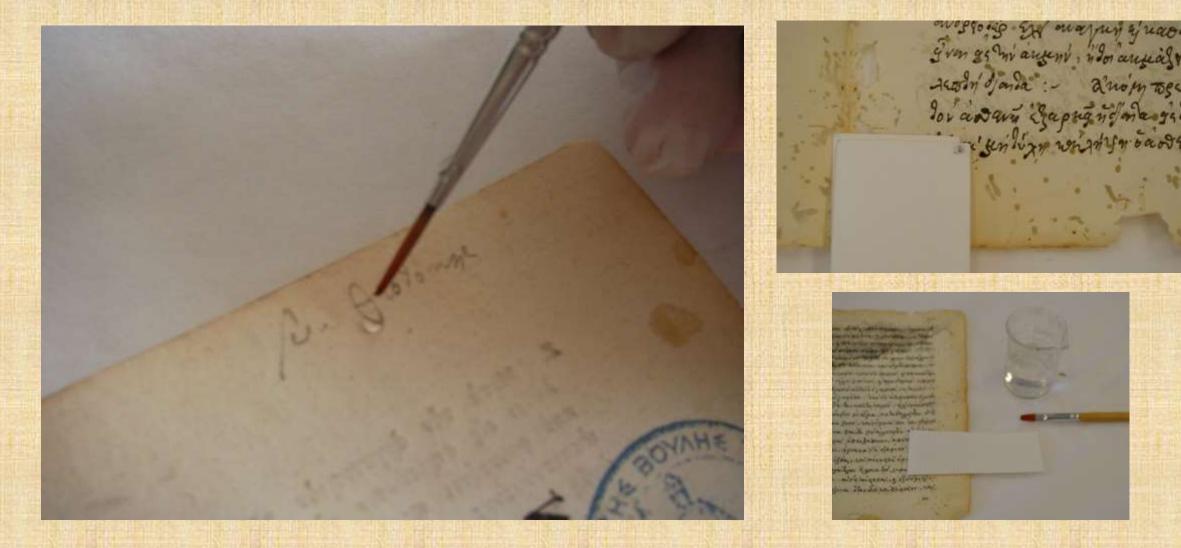

# Main conservation treatments

#### Pest control



# Mechanical dry cleaning





### Spot-test on ink(s) solubility



#### pH & Paper thickness measurements

#### **FENIKH** PHMEPIN THE EAAAAON

and Recommended And Address of Street of Stree the straight the last of second of a wantitude

ANTATAL TATAFFA. IS OXTRAFTOT UM.

Rossingth, and him, many discontinuous discourse the Annual Surger and in the Annual Street, and (1994) in the Annual Street, A Day Assession of A St. and the state was too if the same way, sales not small the and the first same of Manifest Woman, of Suprement Woman Statistics the Real Property and the second party of the ----The later again. I set to set the or how

a second and an applied for the second statement of Berne Rege, to- main Man and play Subjects with Street Lines. Wall, on Farmer Human Statespices in a particular Shipping, resultant a the on blacks of arbitrary and then