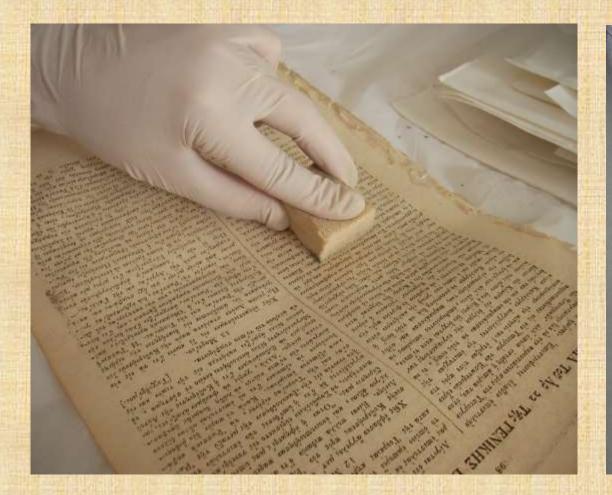

# Main conservation treatments

#### Pest control



# Mechanical dry cleaning





### Spot-test on ink(s) solubility



#### pH & Paper thickness measurements

#### **FENIKH** PHMEPIN THE EAAAAON

and Recommended And Address of Street of Stree the straight the last of second of a wantitude

ANTATAL TATAFFA. IS OXTRAFTOT UM.

Rossingth, and him, many discontinuous discourse the Annual Surger and in the Annual Street, and (1994) in the Annual Street, A Day Assession of A St. and the state was too if the same way, sales not small the and the first same of Manifest Woman, of Suprement Woman Statistics the Real Property and the second party of the ----The later again. I set to set the or how

a second and an applied for the second statement of Berne Rege, to- main Man and play Subjects with Street Lines. Wall, on Farmer Human Statespices in a particular Shipping, resulta