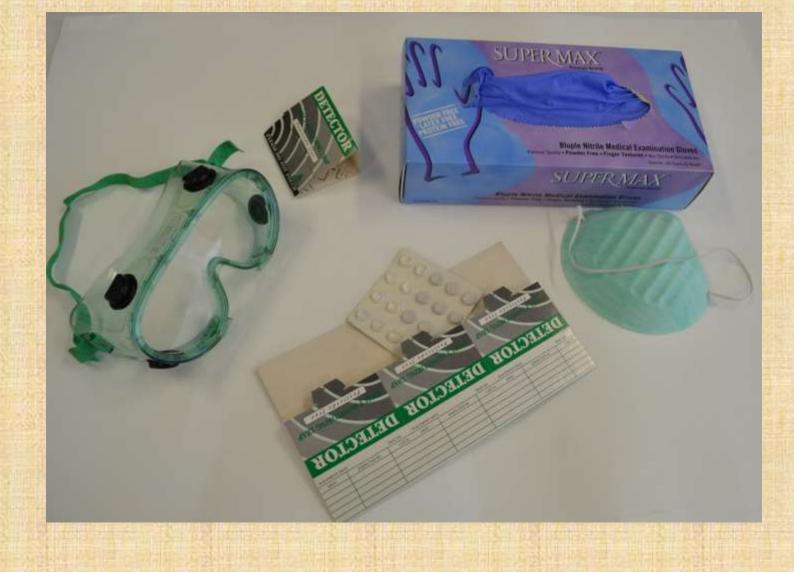

# Main conservation treatments

#### Pest control



# Mechanical dry cleaning





### Spot-test on ink(s) solubility



#### pH & Paper thickness measurements

#### **FENIKH** PHMEPIN THE EAAAAON

and Recommended And Address of Street of Stree the straight the last of second of a wantitude

ANTATAL TATAFFA. IS OXTRAFTOT UM.

Rossingth, and him, many discontinuous discourse the Annual Surger and in the Annual Street, and (1994) in the Annual Street, A Day Assession of A St. and the state was too if the same way, sales not small the and the first same of Manifest Woman, of Suprement Woman Statistics the Real Property and the second party of the ----The later again. I set to set the or how

a second and an applied for the second statement of Berne Rege, to- main Man and play Subjects with Street Lines. Wall, on Farmer Human Statespices in a