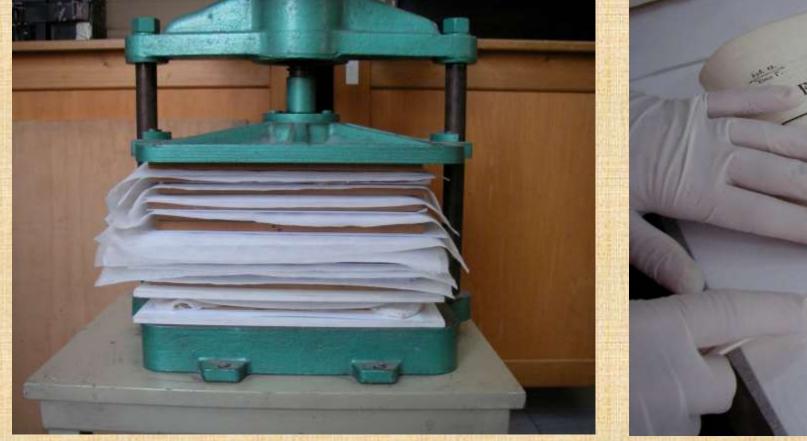

# Flattening

Sizing and/or Lining

IN To Divers where provide not Protoclas and <text><text><text><text> the second in the second straight in

AN TH RONIER TYROFTAGING